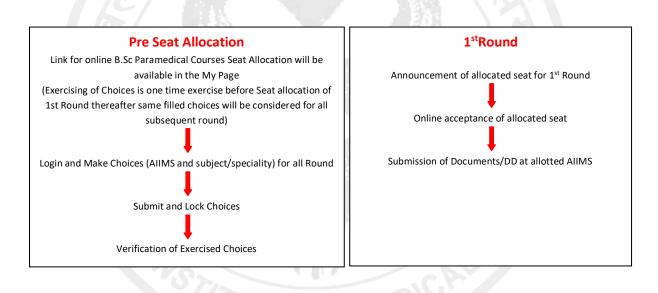

### **Flow chart**

# Link for the online B.Sc. Paramedical Courses Seat allocation process

On clicking the link, the eligible candidates will be directed to online B.Sc. Paramedical Seat allocation portal where the candidates will have to Register for online Seat allocation and set new password. This password is only to access the online B.Sc. Paramedical Seat allocation portal.

<u>Once registered, the candidate will be able to login</u> to the online B.Sc. Paramedical Seat allocation portal and begin the process of making choices (AIIMS) and order the choices. The online B.Sc. Paramedical Seat allocation portal will remain open for date and time specified in the Important Dates link.

#### **Making Choices**

The choices can only be made after you have registered and logged in using the new password for this portal. On logging in, confirm your name and candidate ID. Click on **Make Choice** button to proceed to exercise choices (AIIMS) and their order. To add a choice, choose the AIIMS from the drop-down menus and Click **Add choice**. To remove a choice, click on **Delete** button against that Choice (AIIMS). Click on the **Save** button to save the choices of AIIMS and their order.

The default order of your choices (AIIMS) will be the order in which you add choice (AIIMS). To reorder your choices, use up and down arrows OR Drag and Drop the choice (AIIMS) to appropriate position in the list.

Candidates can make choices (AIIMS), edit or reorder them as many times they wish UNLESS they have already submitted and locked the choices (AIIMS) OR last date and time is over. The candidate must save the choices (AIIMS) in case they wish to **add/delete/reorder** them at a later time point (before the last date and time).

### **Submitting and Locking Choices**

The candidate should click on the **Submit and Lock Choices** tab and tick the checkbox **I accept the declaration** and click on the submit and Lock choices (AIIMS and subject/speciality). Note that you will be prompted twice to reconsider and after you have submitted and locked your choices (AIIMS and subject/speciality), you cannot change it for any Round.

In case the candidate has made and saved choices but could not submit and Lock choices, the last saved choices (AIIMS and subject/speciality) and their order will be automatically considered as submitted and locked choices (AIIMS and subject/speciality).

Note: Exercising of Choices is one-time exercise before Seat allocation of 1<sup>st</sup> Round thereafter same filled choices will be considered for all subsequent round.